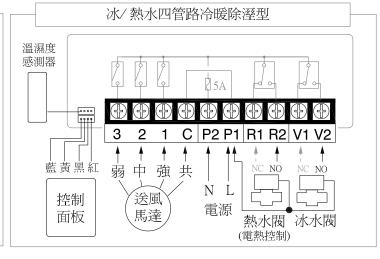

# S20 微電腦顯示型溫度控制器

#### ● 產品特性:

- 高亮度LED數字圖形顯示幕即時顯示空調運轉狀態.
- 類比數位轉換,溫度校正與溫控範圍可規範之超強三合一節電功能.
- 對應小型送風機,空調箱,箱型.分離式冷氣與直流馬達等多款機種.
- 可選配無線遙控器或MODBUS協定控制器與監控主機連線.
- 外觀尺寸:(長×寬×高)單位:mm





120\*72\*15









R30RC 遙控器 130\*48\*22 (選配)

### ● 操作說明:

- 初次送電溫度數字顯示 0°C 是短暫的待機現象,靜待數秒後即會顯示正常的室內溫度數值.
- 停電記憶功能可以記憶斷電前面板設定狀態在復電時自動執行,選項記憶功能設定可與施工單位諮詢.
- 多項節電管理規劃功能,如需設定請與施工單位治詢.



#### ● 接線示意圖:













## ● 規格表:

| 輸入電源/工作電壓                                         | AC 90~240 V皆可,50/60 Hz通用                                               | AC 110/220/380>變壓器>24V(比例式) |                   |                 |
|---------------------------------------------------|------------------------------------------------------------------------|-----------------------------|-------------------|-----------------|
| 接線規格                                              | 面板/感測器: AWG 24(0.5mm²)*4C / 2(4)C RS485通訊線: AWG 24(0.5mm²)*2C鋁箔(銅網)隔離線 |                             |                   |                 |
| 控制範圍/精確度                                          | 溫度: 0~85℃ (範圍可調)/解析度: ±0.5℃, 設定 ±1℃                                    |                             | 濕度:0~99%±1%(專用機型) |                 |
| 控制輸出型