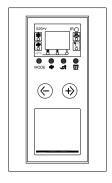

#### ● 產品特性:

- 高亮度LED數字圖形顯示幕即時顯示空調運轉狀態.
- 類比數位轉換,溫度校正與溫控範圍可規範之超強三合一節電功能.
- 對應小型送風機,空調箱,箱型.分離式冷氣與直流馬達等多款機種.
- 可選配無線遙控器或MODBUS協定控制器與監控主機連線.
- 外觀尺寸:(長×寬×高)單位:mm

120\*72\*15

R30RC 遙控器 130\*48\*22 (選配)

### ● 操作說明:

- 初次送電溫度數字顯示 0°C 是短暫的待機現象,靜待數秒後即會顯示正常的室內溫度數值.
- 停電記憶功能可以記憶斷電前面板設定狀態在復電時自動執行,選項記憶功能設定可與施工單位諮詢.
- 多項節電管理規劃功能,如需設定請與施工單位治詢.