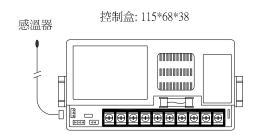

# S20 微電腦顯示型溫度控制器

#### ● 產品特性:

- 高亮度LED數字圖形顯示幕即時顯示空調運轉狀態.
- 類比數位轉換,溫度校正與溫控範圍可規範之超強三合一節電功能.
- 對應小型送風機,空調箱,箱型.分離式冷氣與直流馬達等多款機種.
- 可選配無線遙控器或MODBUS協定控制器與監控主機連線.
- 外觀尺寸:(長×寬×高)單位:mm

120\*72\*15

R30RC 遙控器 130\*48\*22 (選配)