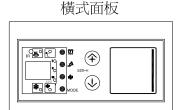

#### ● 產品特性:

- 高亮度LED數字圖形顯示幕即時顯示空調運轉狀態.
- 類比數位轉換,溫度校正與溫控範圍可規範之超強三合一節電功能.
- 對應小型送風機,空調箱,箱型.分離式冷氣與直流馬達等多款機種.
- 可選配無線遙控器或MODBUS協定控制器與監控主機連線.
- 外觀尺寸:(長×寬×高)單位:mm

120\*72\*15

R30RC 遙控器 130\*48\*22 (選配)

### ● 操作說明:

- 初次送電溫度數字顯示 0°C 是短暫的待機現象,靜待數秒後即會顯示正常的室內溫度數值.
- 停電記憶功能可以記憶斷電前面板設定狀態在復電時自動執行,選項記憶功能設定可與施工單位諮詢.
- 多項節電管理規劃功能,如需設定請與施工單位治詢.