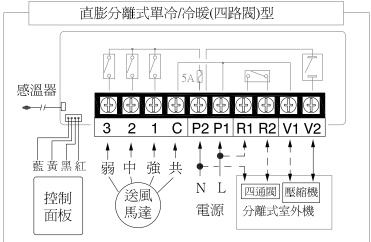

# S20 微電腦顯示型溫度控制器

#### ● 產品特性:

- 高亮度LED數字圖形顯示幕即時顯示空調運轉狀態.
- 類比數位轉換,溫度校正與溫控範圍可規範之超強三合一節電功能.
- 對應小型送風機,空調箱,箱型.分離式冷氣與直流馬達等多款機種.
- 可選配無線遙控器或MODBUS協定控制器與監控主機連線.
- 外觀尺寸:(長×寬×高)單位:mm





120\*72\*15









R30RC 遙控器 130\*48\*22 (選配)

### ● 操作說明:

- 初次送電溫度數字顯示 0°C 是短暫的待機現象,靜待數秒後即會顯示正常的室內溫度數值.
- 停電記憶功能可以記憶斷電前面板設定狀態在復電時自動執行,選項記憶功能設定可與施工單位諮詢.
- 多項節電管理規劃功能,如需設定請與施工單位治詢.



#### ● 接線示意圖:













## ● 規格表:

| 輸入電源/工作電壓                                         | AC 90~240 V皆可,50/60 Hz通用                                               | AC 110/220/380>變壓器>24V(比例式) |                   |                 |
|---------------------------------------------------|------------------------------------------------------------------------|-----------------------------|-------------------|-----------------|
| 接線規格                                              | 面板/感測器: AWG 24(0.5mm²)*4C / 2(4)C RS485通訊線: AWG 24(0.5mm²)*2C鋁箔(銅網)隔離線 |                             |                   |                 |
| 控制範圍/精確度                                          | 溫度: 0~85℃ (範圍可調)/解析度: ±0.5℃, 設定 ±1℃                                    |                             | 濕度:0~99%±1%(專用機型) |                 |
|