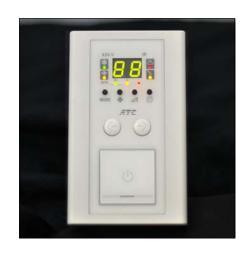

#### ● 產品特性:

- 高亮度LED數字圖形顯示幕即時顯示空調運轉狀態.
- 類比數位轉換,溫度校正與溫控範圍可規範之超強三合一節電功能.
- 對應小型送風機,空調箱,箱型.分離式冷氣與直流馬達等多款機種.
- 可選配無線遙控器或MODBUS協定控制器與監控主機連線.
- 外觀尺寸:(長×寬×高)單位:mm

120\*72\*15

R30RC 遙控器 130\*48\*22 (選配)

### ● 操作說明:

- 初次送電溫度數字顯示 0°C 是短暫的待機現象,靜待數秒後即會顯示正常的室內溫度數值.
- 停電記憶功能可以記憶斷電前面板設定狀態在復電時自動執行,選項記憶功能設定可與施工單位諮詢.
- 多項節電管理規劃功能,如需設定請與施工單位治詢.