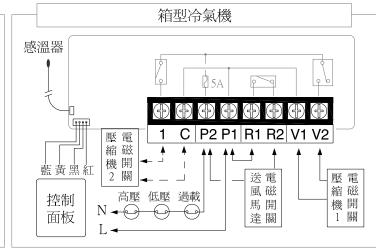

# S20 微電腦顯示型溫度控制器

#### ● 產品特性:

- 高亮度LED數字圖形顯示幕即時顯示空調運轉狀態.
- 類比數位轉換,溫度校正與溫控範圍可規範之超強三合一節電功能.
- 對應小型送風機,空調箱,箱型.分離式冷氣與直流馬達等多款機種.
- 可選配無線遙控器或MODBUS協定控制器與監控主機連線.
- 外觀尺寸:(長×寬×高)單位:mm





120\*72\*15









R30RC 遙控器 130\*48\*22 (選配)

### ● 操作說明:

- 初次送電溫度數字顯示 0°C 是短暫的待機現象,靜待數秒後即會顯示正常的室內溫度數值.
- 停電記憶功能可以記憶斷電前面板設定狀態在復電時自動執行,選項記憶功能設定可與施工單位諮詢.
- 多項節電管理規劃功能,如需設定請與施工單位治詢.



#### ● 接線示意圖:













## ● 規格表:

| 輸入電源/工作電壓                                         | AC 90~240 V皆可,50/60 Hz通用                                               | AC 110/220/380>變壓器>24V(比例式) |                   |                 |
|---------------------------------------------------|------------------------------------------------------------------------|-----------------------------|-------------------|-----------------|
| 接線規格                                              | 面板/感測器: AWG 24(0.5mm²)*4C / 2(4)C RS485通訊線: AWG 24(0.5mm²)*2C鋁箔(銅網)隔離線 |                             |                   |                 |
| 控制範圍/精確度                                          | 溫度: 0~85℃ (範圍可調)/解析度: ±0.5℃, 設定 ±1℃                                    |                             | 濕度:0~99%±1%(專用機型) |                 |
| 控