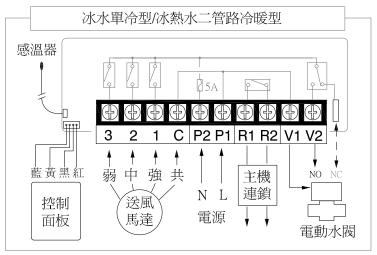

# S20 微電腦顯示型溫度控制器

#### ● 產品特性:

- 高亮度LED數字圖形顯示幕即時顯示空調運轉狀態.
- 類比數位轉換,溫度校正與溫控範圍可規範之超強三合一節電功能.
- 對應小型送風機,空調箱,箱型.分離式冷氣與直流馬達等多款機種.
- 可選配無線遙控器或MODBUS協定控制器與監控主機連線.
- 外觀尺寸:(長×寬×高)單位:mm





120\*72\*15









R30RC 遙控器 130\*48\*22 (選配)

### ● 操作說明:

- 初次送電溫度數字顯示 0°C 是短暫的待機現象,靜待數秒後即會顯示正常的室內溫度數值.
- 停電記憶功能可以記憶斷電前面板設定狀態在復電時自動執行,選項記憶功能設定可與施工單位諮詢.
- 多項節電管理規劃功能,如需設定請與施工單位治詢.



#### ● 接線示意圖:













## ● 規格表:

| 輸入電源/工作電壓                                         | AC 90~240 V皆可,50/60 Hz通用                                               | AC 110/220/380>變壓器>24V(比例式) |                   |                 |
|---------------------------------------------------|------------------------------------------------------------------------|-----------------------------|-------------------|-----------------|
| 接線規格                                              | 面板/感測器: AWG 24(0.5mm²)*4C / 2(4)C RS485通訊線: AWG 24(0.5mm²)*2C鋁箔(銅網)隔離線 |                             |                   |                 |
| 控制範圍/精確度                                          | 溫度: 0~85℃ (範圍可調)/解析度: ±0.5℃, 設定 ±1℃                                    |                             | 濕度:0~99%±1%(專用機型) |