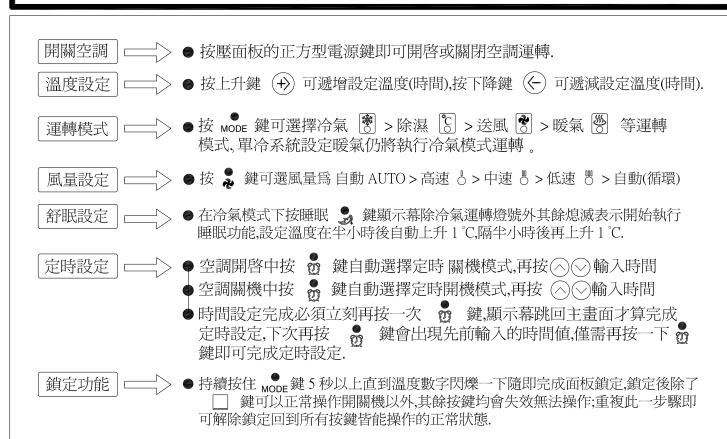

### ● 操作說明:

- 初次送電溫度數字顯示 0°C 是短暫的待機現象,靜待數秒後即會顯示正常的室內溫度數值.
- 停電記憶功能可以記憶斷電前面板設定狀態在復電時自動執行,選項記憶功能設定可與施工單位諮詢.
- 多項節電管理規劃功能,如需設定請與施工單位治詢.