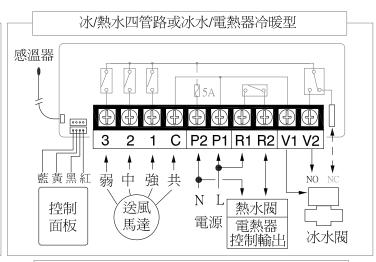

# S20 微電腦顯示型溫度控制器

#### ● 產品特性:

- 高亮度LED數字圖形顯示幕即時顯示空調運轉狀態.
- 類比數位轉換,溫度校正與溫控範圍可規範之超強三合一節電功能.
- 對應小型送風機,空調箱,箱型.分離式冷氣與直流馬達等多款機種.
- 可選配無線遙控器或MODBUS協定控制器與監控主機連線.
- 外觀尺寸:(長×寬×高)單位:mm





120\*72\*15









R30RC 遙控器 130\*48\*22 (選配)

### ● 操作說明:

- 初次送電溫度數字顯示 0°C 是短暫的待機現象,靜待數秒後即會顯示正常的室內溫度數值.
- 停電記憶功能可以記憶斷電前面板設定狀態在復電時自動執行,選項記憶功能設定可與施工單位諮詢.
- 多項節電管理規劃功能,如需設定請與施工單位治詢.



#### ● 接線示意圖:













## ● 規格表:

| 輸入電源/工作電壓                                         | AC 90~240 V皆可,50/60 Hz通用                                               | AC 110/220/380>變壓器>24V(比例式) |                   |                 |
|---------------------------------------------------|------------------------------------------------------------------------|-----------------------------|-------------------|-----------------|
| 接線規格                                              | 面板/感測器: AWG 24(0.5mm²)*4C / 2(4)C RS485通訊線: AWG 24(0.5mm²)*2C鋁箔(銅網)隔離線 |                             |                   |                 |
| 控制範圍/精確度                                          | 溫度: 0~85℃ (範圍可調)/解析度: ±0.5℃, 設定 ±1℃                                    |                             | 濕度:0~99%±1%(專用機型) |                 |