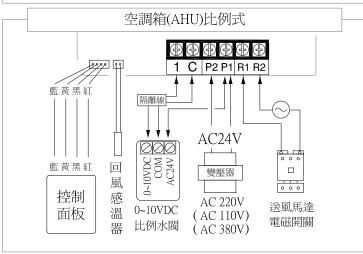

# S20 微電腦顯示型溫度控制器

#### ● 產品特性:

- 高亮度LED數字圖形顯示幕即時顯示空調運轉狀態.
- 類比數位轉換,溫度校正與溫控範圍可規範之超強三合一節電功能.
- 對應小型送風機,空調箱,箱型.分離式冷氣與直流馬達等多款機種.
- 可選配無線遙控器或MODBUS協定控制器與監控主機連線.
- 外觀尺寸:(長×寬×高)單位:mm





120\*72\*15









R30RC 遙控器 130\*48\*22 (選配)

### ● 操作說明:

- 初次送電溫度數字顯示 0°C 是短暫的待機現象,靜待數秒後即會顯示正常的室內溫度數值.
- 停電記憶功能可以記憶斷電前面板設定狀態在復電時自動執行,選項記憶功能設定可與施工單位諮詢.
- 多項節電管理規劃功能,如需設定請與施工單位治詢.



#### ● 接線示意圖:













## ● 規格表:

| 輸入電源/工作電壓                                         | AC 90~240 V皆可,50/60 Hz通用                                               | AC 110/220/380>變壓器>24V(比例式) |                   |                 |
|---------------------------------------------------|------------------------------------------------------------------------|-----------------------------|-------------------|-----------------|
| 接線規格                                              | 面板/感測器: AWG 24(0.5mm²)*4C / 2(4)C RS485通訊線: AWG 24(0.5mm²)*2C鋁箔(銅網)隔離線 |                             |                   |                 |
| 控制範圍/精確度                                          | 溫度: 0~85℃ (範圍可調)/解析度: ±0.5℃, 設定 ±1℃                                    |                             | 濕度:0~99%±1%(專用機型) |                 |
| 控制輸